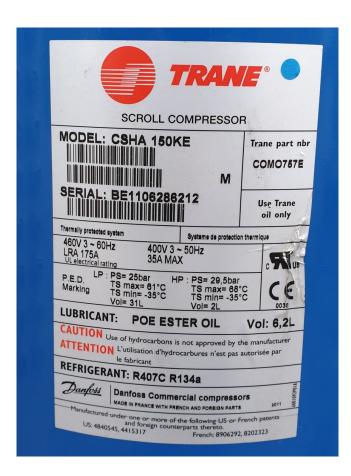

## **Trane CSHA 150KE**

## **Specifications**

| Brand                                           | Trane          |
|-------------------------------------------------|----------------|
| Туре                                            | CSHA 150KE     |
| Refrigerant                                     | Freon          |
| kW at $+10^{\circ}\text{C}/+40^{\circ}\text{C}$ | 57,0           |
| kW at 0°C/+40°C                                 | 39,0           |
| kW at -5ºC/+40ºC                                | 31,7           |
| kW at -10°C/+40°C                               | 25,4           |
| kW at -20°C/+40°C                               | 15,5           |
| m3 / h                                          | 43,5           |
| Remarks                                         | y.o.b. 2011    |
| Weight in kg.                                   | 100            |
| Sizes                                           | 316x316x678 mm |
| Stock                                           | 2              |

#### **Used Trane CSHA 150KE**

Used Trane CSHA 150KE, same as Performer SM185S4Q. Build in 2011. \*Why choose for HOSBV? Were not only the largest used refrigeration specialist in Europe, but also, we deliver all equipment including an extensive test, warranty and industrial cleaning. \*Optional we can also perform a new paint job and arrange the logistics.